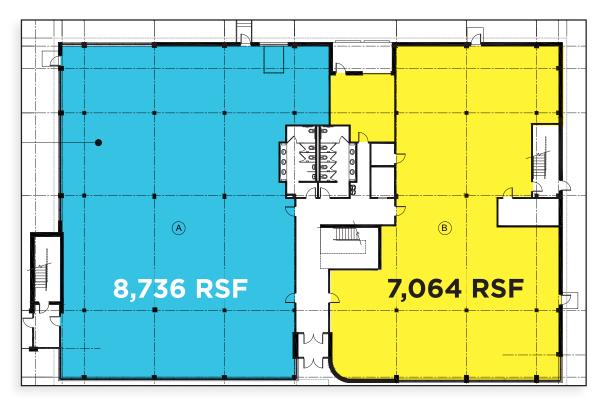

Office Building -** Ideal for Office, Lab, Technology, Robotics, Advanced Manufacturing, Wet Lab, Al 7.5326 Acre Site – Pad ready land for building expansion or expanded parking lot to 5/1,000 SF parking

- New Roof
- New HVAC
- Shell condition
- Renovated Exterior
- Build to Suit
- New Road Pavement Spring 2019
- Ceiling 12' 9" on 1st floor
- Loading Dock
- Power: 3000 AMP, 277/480 Volt, 3 Phase, 4W (300A) and 120/208 Volt, 3 Phase, 4W (1200A) power distribution

- Clean Certification to meet BNL Equipment Release Standard
- Zoned C4 Planned Office Limited Industrial
- Robinson Township Montour School District

### **Coming this spring:**

- Outdoor patio with seating and firepit
- Arborist work on the Landscaping



#### KELLEY HOOVER HECKATHORNE

412.670.4248 khoover@burnsscalo.com





## 1st FLOOR AVAILABLE 15,800 RSF



## 2<sup>nd</sup> FLOOR AVAILABLE 15,895 RSF

# **31,696** TOTAL RSF

1<sup>st</sup> Floor - 15,800 sf - 12'9" ceiling | 2<sup>nd</sup> Floor - 15,895 - office sf

## **5** Miles to Pgh International Airport



- 1/2 mile to I-376
- 2 miles to I-79
- 5 miles to Pgh Intl Airport
- 10 miles to Downtown Pgh

10 Miles from Downtown





#### KELLEY HOOVER HECKATHORNE

412.670.4248 khoover@burnsscalo.com