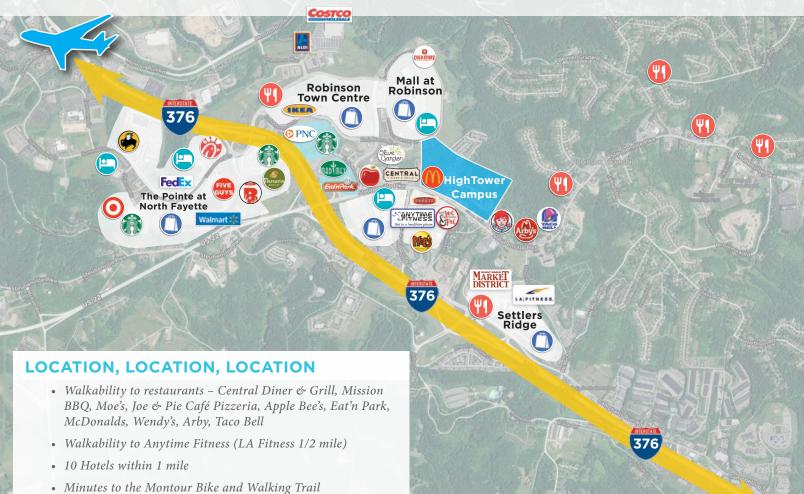

## **5** Miles to Pgh International Airport

- 1/2 mile to I-376
- 2 miles to I-79
- 5 miles to Pgh Intl Airport
- 10 miles to Downtown Pgh

10 Miles from Downtown