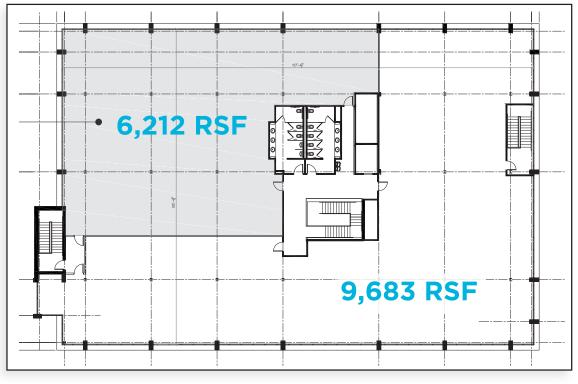

, Lab, Technology, Robotics, Advanced Manufacturing, Wet Lab, Al 7.5326 Acre Site – Pad ready land for building expansion or expanded parking lot to 5/1,000 SF parking

- New Roof
- New HVAC
- Shell condition
- Renovated Exterior
- Build to Suit
- New Road Pavement Spring 2019
- Ceiling 12' 9" on 1st floor
- Loading Dock
- Power: 3000 AMP, 277/480 Volt, 3 Phase, 4W (300A) and 120/208 Volt, 3 Phase, 4W (1200A) power distribution

- Clean Certification to meet BNL Equipment Release Standard
- Zoned C4 Planned Office Limited Industrial
- Robinson Township Montour School District

### **Coming this spring:**

- Outdoor patio with seating and firepit
- Arborist work on the Landscaping



#### KELLEY HOOVER HECKATHORNE

412.670.4248 khoover@burnsscalo.com





## 1st FLOOR AVAILABLE 15,800 RSF



## 2<sup>nd</sup> FLOOR AVAILABLE 15,895 RSF

# **31,696** TOTAL RSF

1<sup>st</sup> Floor - 15,800 sf - 12'9" ceiling | 2<sup>nd</sup> Floor - 15,895 - office sf

## **5** Miles to Pgh International Airport



- 1/2 mile to I-376
- 2 miles to I-79
- 5 miles to Pgh Intl Airport
- 10 miles to Downtown Pgh

10 Miles from Downtown





#### KELLEY HOOVER HECKATHORNE

412.670.4248 khoover@burnsscalo.com