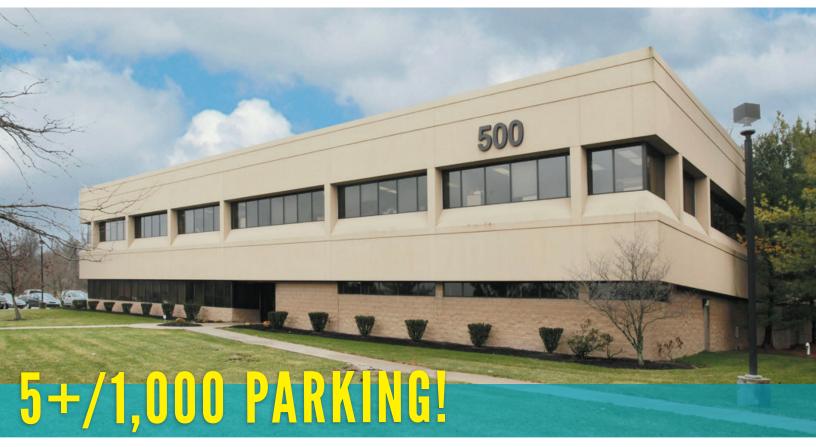

# FOR LEASE HIGH TOWER OFFICE CAMPUS 500 Mosites Way, Pittsburgh, PA 15205

## **31,696 TOTAL RSF** 1<sup>st</sup> Floor - 15,800 sf - 12'9" ceiling | 2<sup>nd</sup> Floor - 15,895 - office sf

**Flex Office Building -** Ideal for Office, Lab, Technology, Robotics, Advanced Manufacturing, Wet Lab, Al 7.5326 Acre Site – Pad ready land for building expansion or expanded parking lot to 5/1,000 SF parking

## **5** Miles to Pgh International Airport

- 1/2 mile to I-376
- 2 miles to I-79
- 5 miles to Pgh Intl Airport
- 10 miles to Downtown Pgh

10 Miles from Downtown