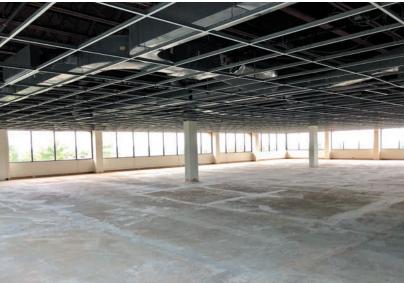

# FOR LEASE HIGH TOWER OFFICE CAMPUS 500 Mosites Way, Pittsburgh, PA 15205







## **31,696 TOTAL RSF** 1<sup>st</sup> Floor - 15,800 sf - 12'9" ceiling | 2<sup>nd</sup> Floor - 15,895 - office sf



**Flex Office Building -** Ideal for Office, Lab, Technology, Robotics, Advanced Manufacturing, Wet Lab, Al 7.5326 Acre Site – Pad ready land for building expansion or expanded parking lot to 5/1,000 SF parking

- New Roof
- New HVAC
- Shell condition
- Renovated Exterior
- Build to Suit
- New Road Pavement Spring 2019
- Ceiling 12' 9" on 1st floor
- Loading Dock
- Power: 3000 AMP, 277/480 Volt, 3 Phase, 4W (300A) and 120/208 Volt, 3 Phase, 4W (1200A) power distribution

- Clean Certification to meet BNL Equipment Release Standard
- Zoned C4 Planned Office Limited Industrial
- Robinson Township Montour School District

### **Coming this spring:**

- Outdoor patio with