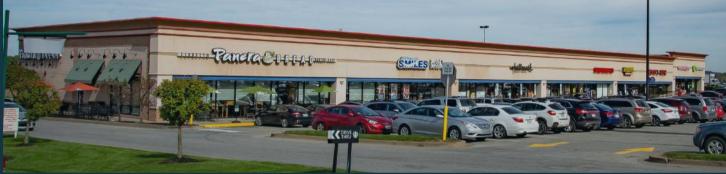

|   | RETAIL B           |            |
|---|--------------------|------------|
| 1 | Panera Bread       | 5,200 sqft |
| 2 | All Smiles         | 2,500 sqft |
| 3 | Dean Diamonds      | 1,600 sqft |
| 4 | Barbara's Hallmark | 4,900 sqft |
| 5 | Treasure Hunt      | 1,600 sqft |
| 6 | Dickey's BBQ Pit   | 1,600 sqft |
| 7 | AVAILABLE          | 3,326 sqft |
| 8 | European Nails     | 1,600 sqft |
| 9 | H&R Block          | 1,500 sqft |