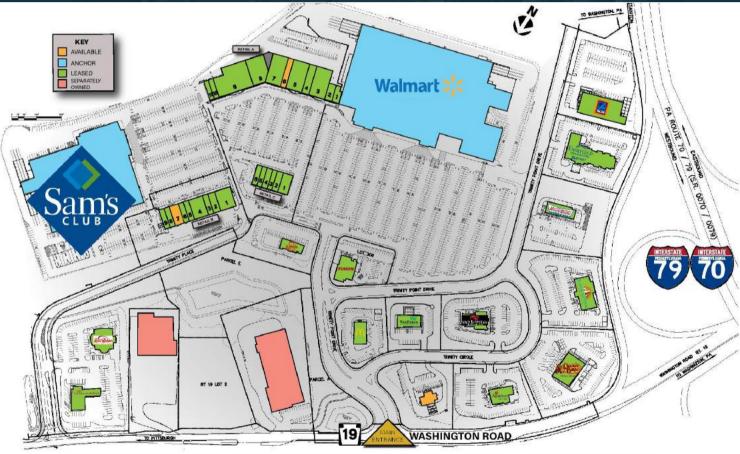

# TRINITY POINT

#### **Property Features**

5.31.2019

94

- Well established 450,000 SF Power Center
- Anchored by Walmart Super Center and Sams Club
- Tenancy includes several national restaurants, brands, and regional banking
- Located at the junction of I-79, I-70, and Route 19 in Washington, Pennsylvania

#### OUTPARCELS

Sam's Club Aldi's
Walmart McDonald's
Arby's Wesbanco Bank
Fusion Steakhouse
First Commonwealth
Red Robin Cracker Barrel
Krispy Kreme
Springhill Suites

|    | KETAILA         |             |
|----|-----------------|-------------|
| 1  | Sally Beauty    | 1,888 sqft  |
| 2  | Wireless Zone   | 2,083 sqft  |
| 3  | Famous Footwear | 8,000 sqft  |
| 4  | Game Stop       | 3,560 sqft  |
| 5  | AVAILABLE       | 7,977 sqft  |
| 6  | AVAILABLE       | 2,600 sqft  |
| 7  | Levin Mattress  | 7,800 sqft  |
| 8  | Dollar Tree     | 8,000 sqft  |
| 9  | Petco           | 15,000 sqft |
| 10 | Sports Clips    | 1,200 sqft  |
| 11 | Rita's          | 1.200 saft  |

|   | RETAIL B           |            |
|---|--------------------|------------|
| 1 | Panera Bread       | 5,200 sqft |
| 2 | All Smiles         | 2,500 sqft |
| 3 | Dean Diamonds      | 1,600 sqft |
| 4 | Barbara's Hallmark | 4,900 sqft |
| 5 | Treasure Hunt      | 1,600 sqft |
| 6 | Dickey's BBQ Pit   | 1,600 sqft |
| 7 | AVAILABLE          | 3,326 sqft |
| 8 | European Nails     | 1,600 sqft |
| 9 | H&R Block          | 1,500 sqft |

| 1 | Visionworks           | 3,200 sqft |
|---|-----------------------|------------|
| 2 | Moe's Southwest Grill | 2,400 sqft |
| 3 | Supercuts             | 1,200 sqft |
| 4 | Sprint                | 1,989 sqft |
| 5 | Nail Studio           | 1,500 sqft |
| 6 | Starbucks             | 1,600 sqft |