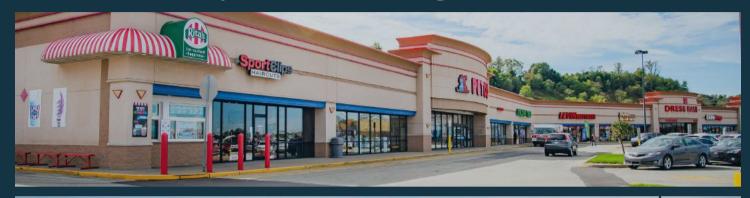

#### OUTPARCELS

Sam's Club Aldi's
Walmart McDonald's
Arby's Wesbanco Bank
Fusion Steakhouse
First Commonwealth
Red Robin Cracker Barrel
Krispy Kreme
Springhill Suites

|    | KETAILA         |             |
|----|-----------------|-------------|
| 1  | Sally Beauty    | 1,888 sqft  |
| 2  | Wireless Zone   | 2,083 sqft  |
| 3  | Famous Footwear | 8,000 sqft  |
| 4  | Game Stop       | 3,560 sqft  |
| 5  | AVAILABLE       | 7,977 sqft  |
| 6  | AVAILABLE       | 2,600 sqft  |
| 7  | Levin Mattress  | 7,800 sqft  |
| 8  | Dollar Tree     | 8,000 sqft  |
| 9  | Petco           | 15,000 sqft |
| 10 | Sports Clips    | 1,200 sqft  |
| 11 | Rita's          | 1.200 saft  |