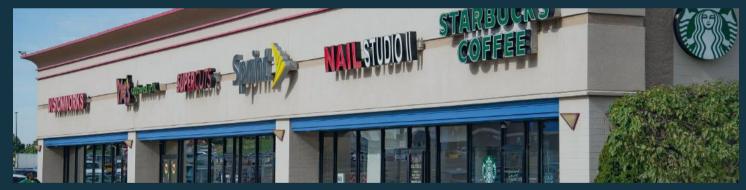

| 1 | Visionworks           | 3,200 sqft |
|---|-----------------------|------------|
| 2 | Moe's Southwest Grill | 2,400 sqft |
| 3 | Supercuts             | 1,200 sqft |
| 4 | Sprint                | 1,989 sqft |
| 5 | Nail Studio           | 1,500 sqft |
| 6 | Starbucks             | 1,600 sqft |