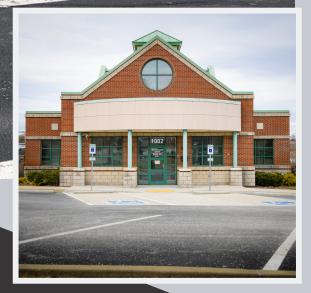

## TRINITY POINT

1002 Trinity Circle, Washington, PA 15301

## **Property Features**

- Land 1.54 Acres/.97 Acres Usable
- Existing Building approximately 2,400 SF
- Existing Build out Bank with 4 lane drive-through
- 26 Parking Spaces
- Well established 450,000 SF Power Center
- Anchored by Walmart Super Center and Sams Club
- Tenancy includes several national restaurants, brands, and regional banking
- Located at the junction of I-79, I-70, and Route 19 in Washington, Pennsylvania