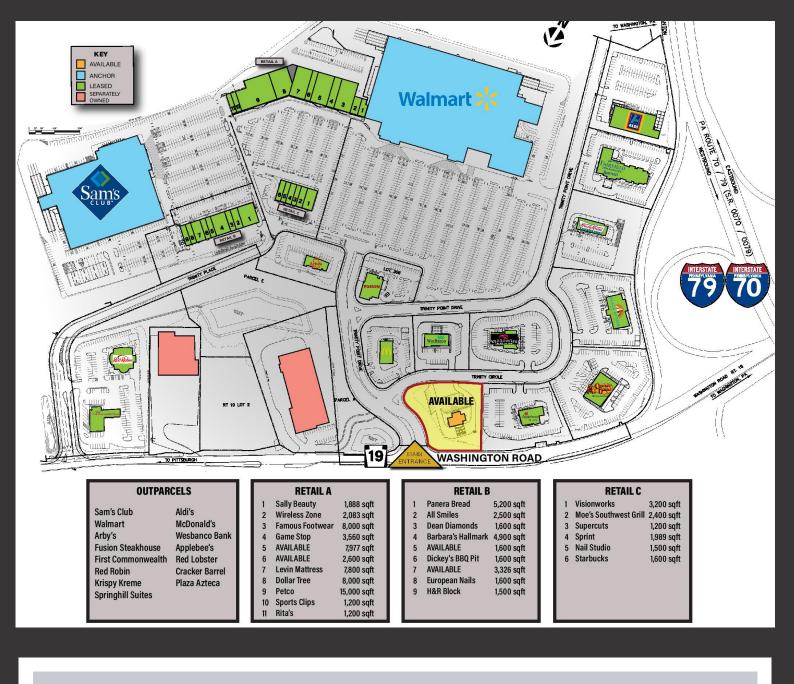

## Outparcel For Lease Prime Location

## **Property Features**

- Land 1.54 Acres/.97 Acres Usable
- Existing Building approximately 2,400 SF
- Existing Build out Bank with 4 lane drive-through
- 26 Parking Spaces
- Well established 450,000 SF Power Center
- Anchored by Walmart Super Center and Sams Club
- Tenancy includes several national restaurants, brands, and regional banking
- Located at the junction of I-79, I-70, and Route 19 in Washington, Pennsylvania