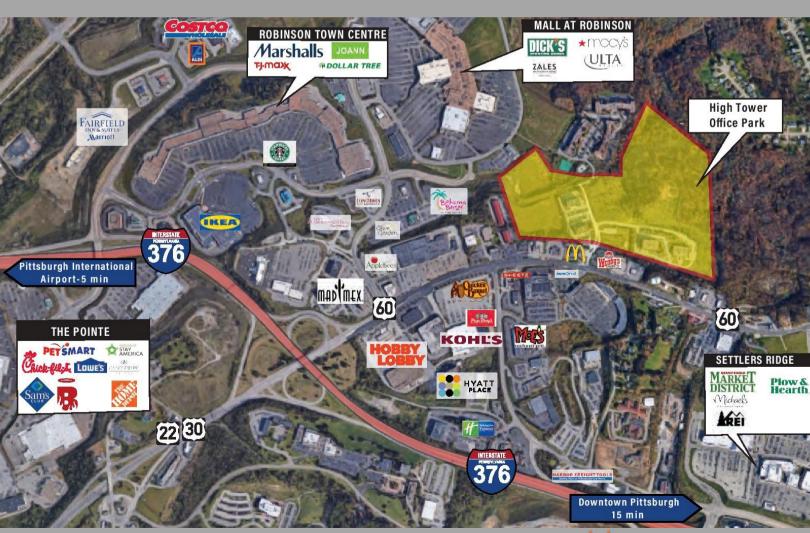

## **Property Overview**

- Abundant Free Parking
- On-site Ownership & Management
- 15 minutes from Downtown Pittsburgh
- 5 minutes from Pittsburgh International Airport
- Ideal Location Private Setting -Immediate Access to Route 60,
  I-376, and I-79
- Conveniently close to the Mall at Robinson, Multiple Shopping
  Centers, a Variety of Restaurants, and Various Fitness Facilities
- Attractive Rental Rates and Buildout Packages